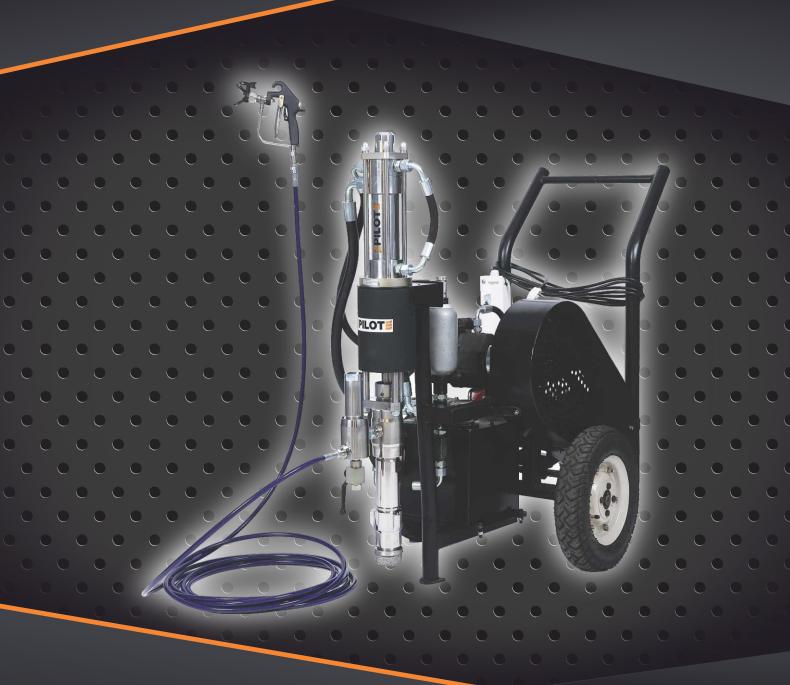

#### **ELECTRO HYDRAULIC SERIES**

Indigenously designed all in one solution for professional contractors. Ideal for building painting, waterproofing, grouting and flooring applications. The best choice for cement based wall putty spraying. Works on single phase electric power supply. Featuring PILOTs Proprietary Springless Hydraulic Motor.

Maximal solution for Architectural applications and painting contractors.

Cement based putty can be sprayed easily.

Works on single phase 230V 16A power supply.

Only springless stall-free hydraulic motor on the planet. Rapid & sharp changeover with less pulsation

Robust cart for easy and comfortable transportation.

Durable pump section

- Large paths to handle high solids
- Long stroke-slow wear fluid section
- Rust proof Stainless steel body
- Hard coated piston and cylinder
- Tungsten carbide valve seats

Easily accessible and quick to clean filter with Extra-large filtration area for less tip blockage and improved finish quality. Quick open suction valve for easy and fast cleaning.