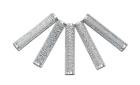

n area for less tip blockage and improved finish quality. Quick open suction valve for easy and fast cleaning.

#### TECHNICAL DATA

| Model              | PEH2261              | PEH2243 | PEH3071   | PEH3043    |
|--------------------|----------------------|---------|-----------|------------|
| Power supply       | 230V AC single phase |         | 415V AC T | nree phase |
| Electric motor     | 3 Hp                 |         | 4 h       | р          |
| Max.flow (Lpm)     | 6.1                  | 4.3     | 7.1       | 4.3        |
| Max pressure (Bar) | 276                  | 364     | 288       | 448        |



As we step into the Research & Development of Fluid Handling Systems, here's how we see our future





with various types of pumps, guns and accessories.

#### Accessories











Turn clean nozzle

Filter element

High pressure hose

Seals



#### **PILOT GROUP**