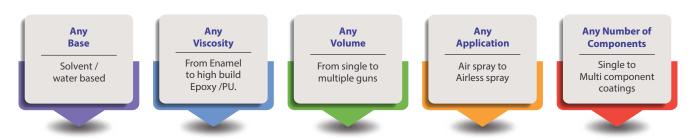

#### **ELECTRO HYDRAULIC SERIES**

Indigenously designed all in one solution for professional contractors. Ideal for building painting, waterproofing, grouting and flooring applications. The best choice for cement based wall putty spraying. Works on single phase electric power supply. Featuring PILOTs Proprietary Springless Hydraulic Motor.

Maximal solution for Architectural applications and painting contractors.

Cement based putty can be sprayed easily.

Works on single phase 230V 16A power supply.

Only springless stall-free hydraulic motor on the planet. Rapid & sharp changeover with less pulsation