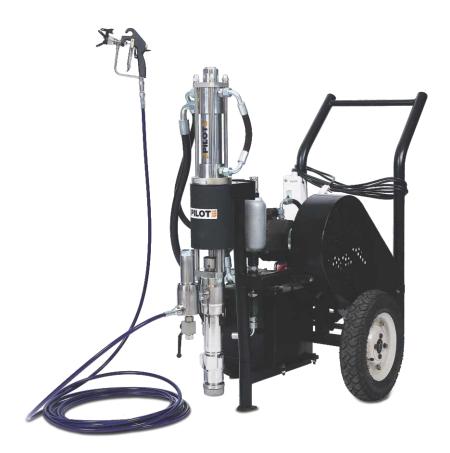

#### **ELECTRO HYDRAULIC SERIES**

Indigenously designed all in one solution for professional contractors. Ideal for building painting, waterproofing, grouting and flooring applications. The best choice for cement based wall putty spraying. Works on single phase electric power supply. Featuring PILOTs Proprietary Springless Hydraulic Motor.

Maximal solution for Architectural applications and painting contractors.

Cement based putty can be sprayed easily.

Works on single phase 230V 16A power supply.

Only springless stall-free hydraulic motor on the planet. Rapid & sharp changeover with less pulsation

Robust cart for easy and comfortable transportation.

Durable pump section

- Large paths to handle high solids
- Long stroke-slow wear fluid section
- Rust proof Stainless steel body
- Hard coated piston and cylinder
- Tungsten carbide valve seats

Easily accessible and quick to clean filter with Extra-large filtration area for less tip blockage and improved finish quality. Quick open suction valve for easy and fast cleaning.