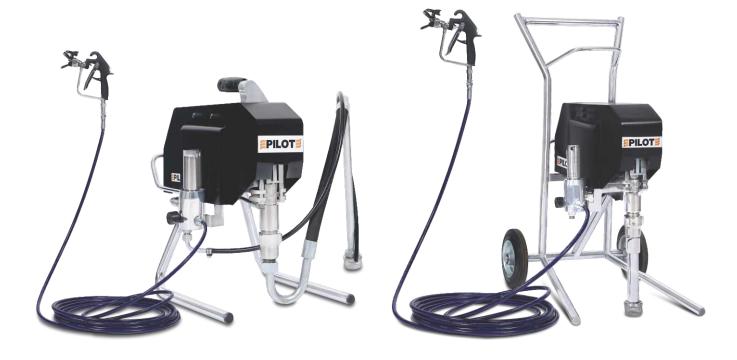

## Electric Series

### **Electric Series**

#### **ELECTRIC SERIES**

Compact, rugged and reliable solution specially developed for professional painting contractors.

Indigenous 1.5KW brushless DC electric motor and smart drive controller with digital display.