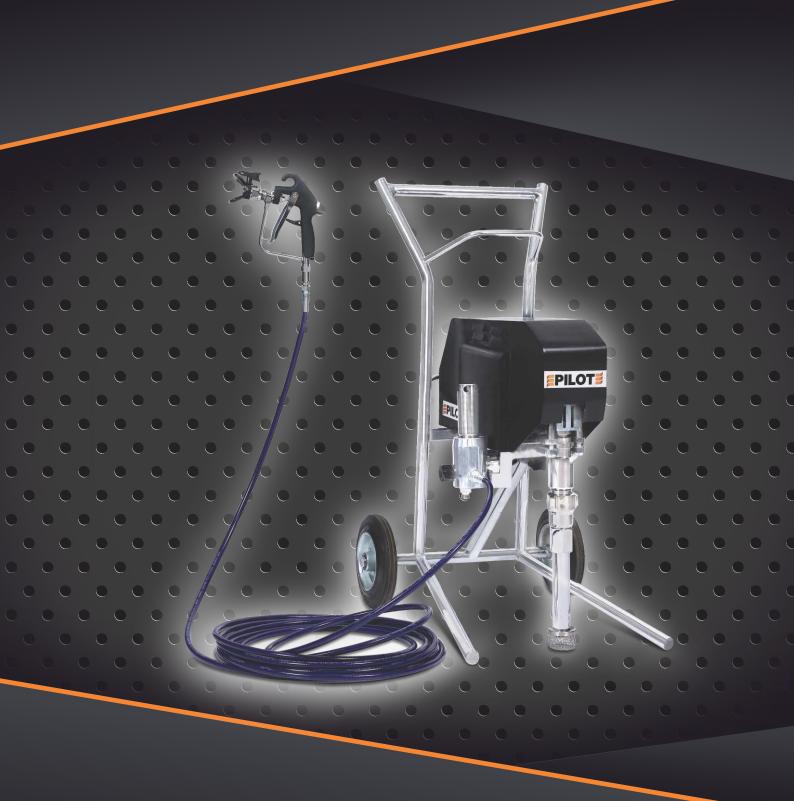

### PE051 - Stand version / Trolley version

#### TECHNICAL DATA

| Model                 | PE051 - Stand version / Trolley version |
|-----------------------|-----------------------------------------|
| Max. Flow rate        | 3.9 litres/min                          |
| Max. Working pressure | 230 bar                                 |
| Ele. Motor            | 1500 watt (2HP) Brushless DC            |
| Power Supply          | 230V 16A single phase                   |