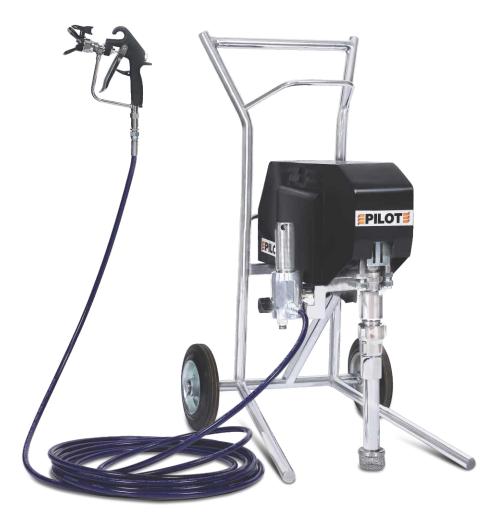

### PE051 - Stand version / Trolley version

#### TECHNICAL DATA

| Model                 | PE051 - Stand version / Trolley version |
|-----------------------|-----------------------------------------|
| Max. Flow rate        | 3.9 litres/min                          |
| Max. Working pressure | 230 bar                                 |
| Ele. Motor            | 1500 watt (2HP) Brushless DC            |
| Power Supply          | 230V 16A single phase                   |