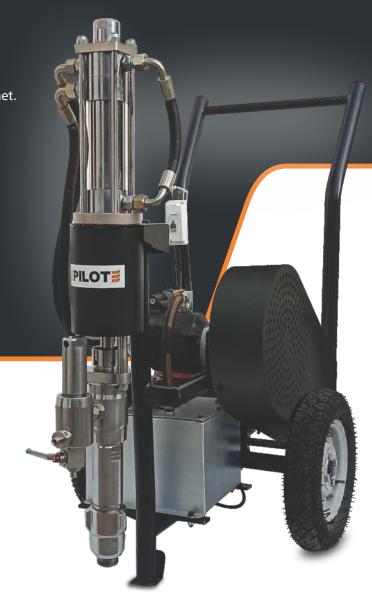

## Electrically Powered Hydraulically Driven Airless Spray System

## **Features**

- Maximal solution for Architectural applications and painting contractors.
- Cement based putty can be sprayed easily.
- Works on single phase 230V 16A power supply.
- Durable Stainless Steel pump section.
- Only springless stall-free hydraulic motor on the planet.
- Robust cart for easy and comfortable transportation.